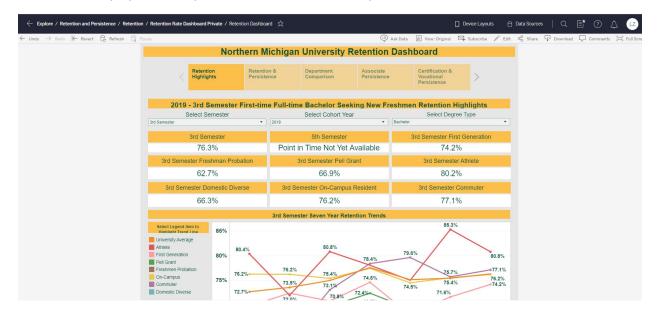

## **Tutorial 6-Dashboard Example**

This tutorial displays an example of dashboards in the Analytics Portal:

This dashboard includes several tiles (similar to tabs) which focus on different topics that related to students' retention: