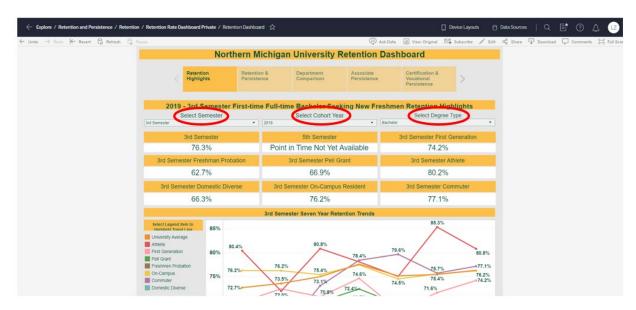

You can click filters to select the specific information that you are interested in:

If you hover over the numbers, you can see the tooltips of this information. The scrollbar (might be vertical or horizontal in other dashboards) to the right of the screen allows you to move the window viewing area accordingly.