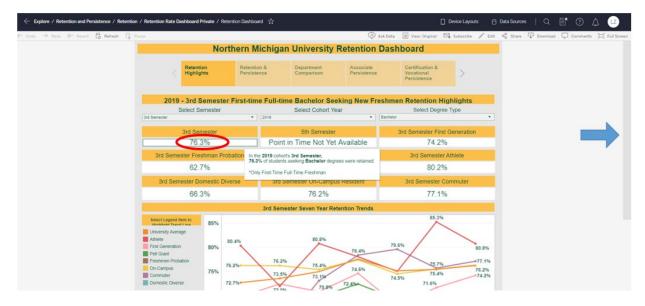

You can click filters to select the specific information that you are interested in:

If you hover over the numbers, you can see the tooltips of this information. The scrollbar (might be vertical or horizontal in other dashboards) to the right of the screen allows you to move the window viewing area accordingly.