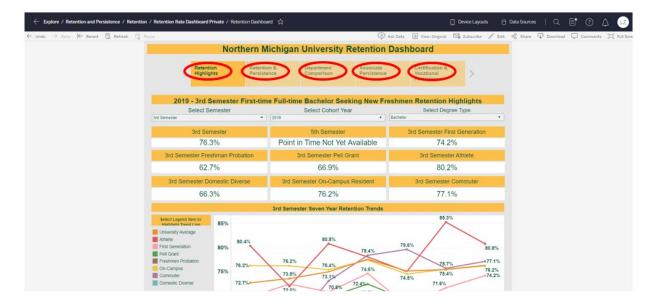

## **Tutorial 6-Dashboard Example**

This tutorial displays an example of dashboards in the Analytics Portal:

This dashboard includes several tiles (similar to tabs) which focus on different topics that related to students' retention: