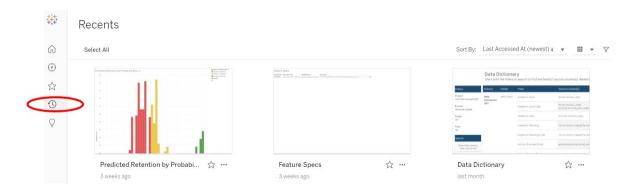

## 4. Recents page

Click the Recents page button on the navigation panel to go to the Recents page. This page shows dashboards that you viewed recently.