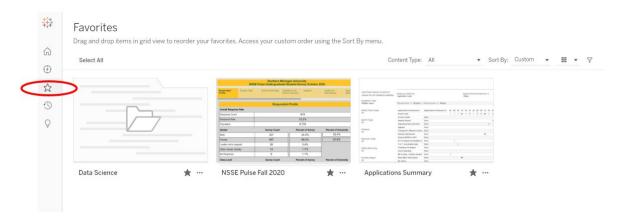

## 3. Favorites page

Click the Favorites page button on the navigation panel to go to the Favorites page. This page shows dashboards that you labeled as favorites.