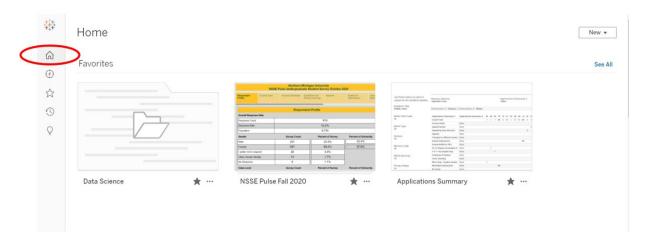

## 1. Home page

Click the Home page button on the navigation panel to go to the home page. This page displays a quick link to the Favorites, Recents, and Recommendations pages.