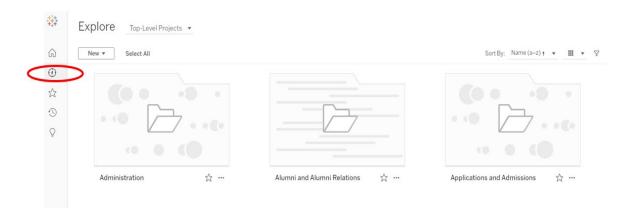

## 2. Explore page

Click the Explore page button on the navigation panel to go to the explore page. This page shows dashboards by project, workbook, view, metric, data source, and data role.